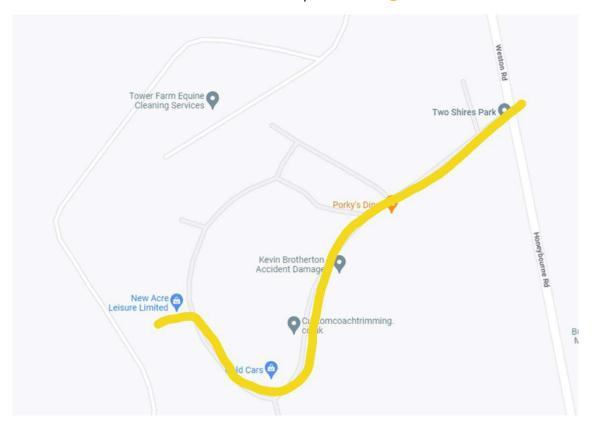

## HOW TO FIND US! 😊

We are aware we are very well hidden! Hopefully this helps!

New Acre Leisure Limited

Unit 2A Two Shires Park

Honeybourne Nr Evesham

## WR11 7QF

We have some signs around the perimeter of the site but you basically need to drive clockwise around the site, starting with Porkys Diner on your left (a good place for breakfast!) follow the road round you should come to Gold Cars on your right, follow the road round until the road opens out on your left to a gravel yard (STL lorries/ large building on the left of the yard) go across this yard and you should be met with some beautiful Alphard's! Please do not drive round into our yard as cars are moving all of the time. Please pull up on the left hand side next to the